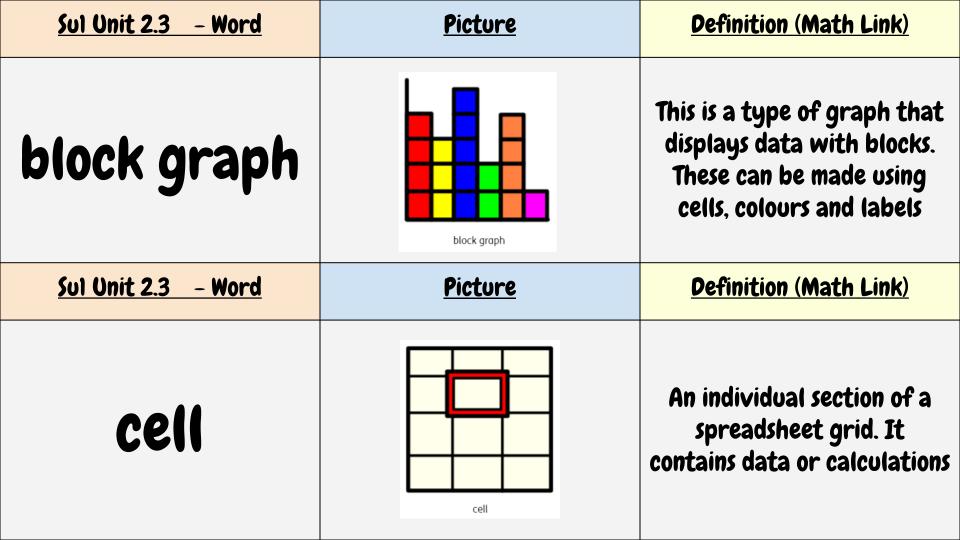

.6 – Word</u> | <u>Picture</u> | <u>Definition (Art)</u>                                                                                         |
|-----------------------------|----------------|-----------------------------------------------------------------------------------------------------------------|
| surrealism                  | surrealism     | The artwork often makes<br>little sense as it was usually<br>trying to represent a dream<br>or random thoughts. |
| <u>Word</u>                 | <u>Picture</u> | <u>Definition</u>                                                                                               |
|                             |                |                                                                                                                 |