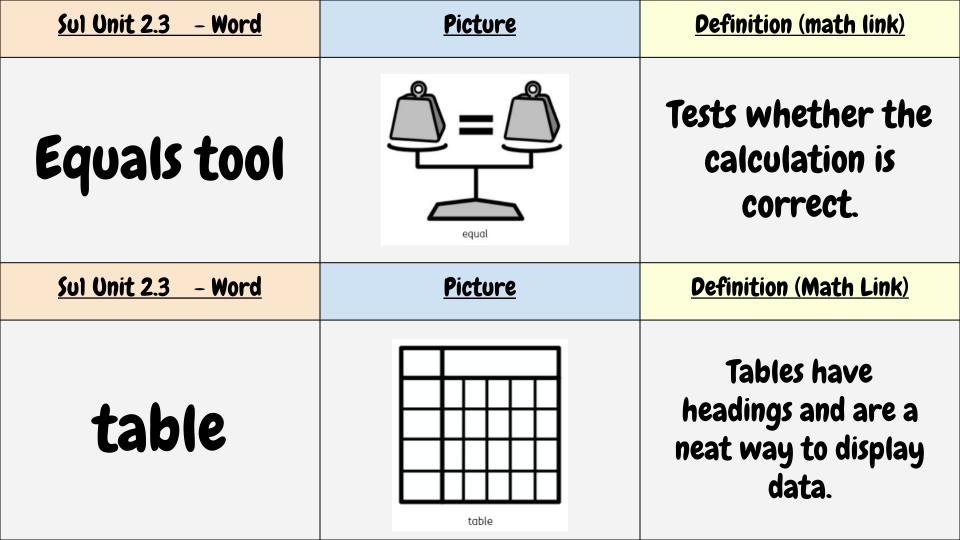

| <u>Sul Unit 2.6 – Word</u>  | <u>Picture</u> | <u>Definition (Art)</u>                                                                                                                                          |
|-----------------------------|----------------|------------------------------------------------------------------------------------------------------------------------------------------------------------------|
| pointillism                 | Pointillism    | Came after impressionism. Using<br>small dots in different colours to<br>build up the whole<br>picture. Colours are placed near<br>each other rather than mixed. |
| <u> Sul Unit 2.6 – Word</u> | <u>Picture</u> | <u>Definition (Art &amp; DT)</u>                                                                                                                                 |
| style                       | Style          | A particular way in which<br>something looks or is<br>formed.                                                                                                    |