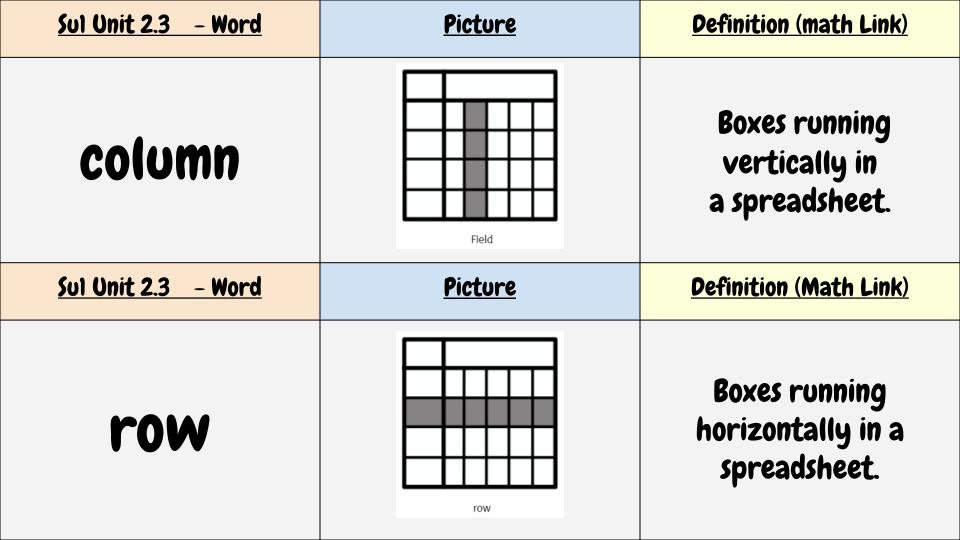

– Word</u> | <u>Picture</u> | <u>Definition (Art)</u>                                                                                         |
|-----------------------------|----------------|-----------------------------------------------------------------------------------------------------------------|
| surrealism                  | surrealism     | The artwork often makes<br>little sense as it was usually<br>trying to represent a dream<br>or random thoughts. |
| <u>Word</u>                 | <u>Picture</u> | <u>Definition</u>                                                                                               |
|                             |                |                                                                                                                 |