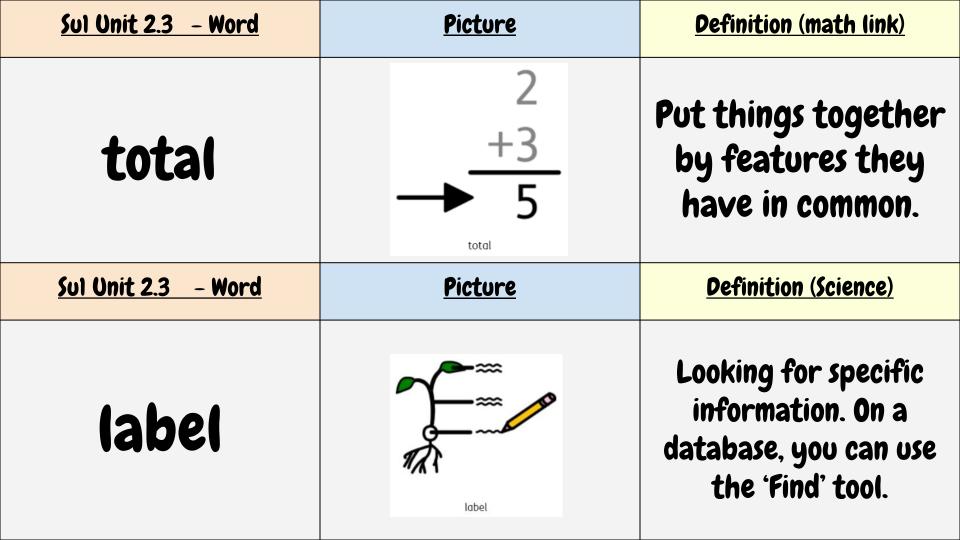

| <u> Sul Unit 2.6 – Word</u> | <u>Picture</u> | <u>Definition (Art)</u>                                                                                         |
|-----------------------------|----------------|-----------------------------------------------------------------------------------------------------------------|
| surrealism                  | surrealism     | The artwork often makes<br>little sense as it was usually<br>trying to represent a dream<br>or random thoughts. |
| <u>Word</u>                 | <u>Picture</u> | <u>Definition</u>                                                                                               |
|                             |                |                                                                                                                 |