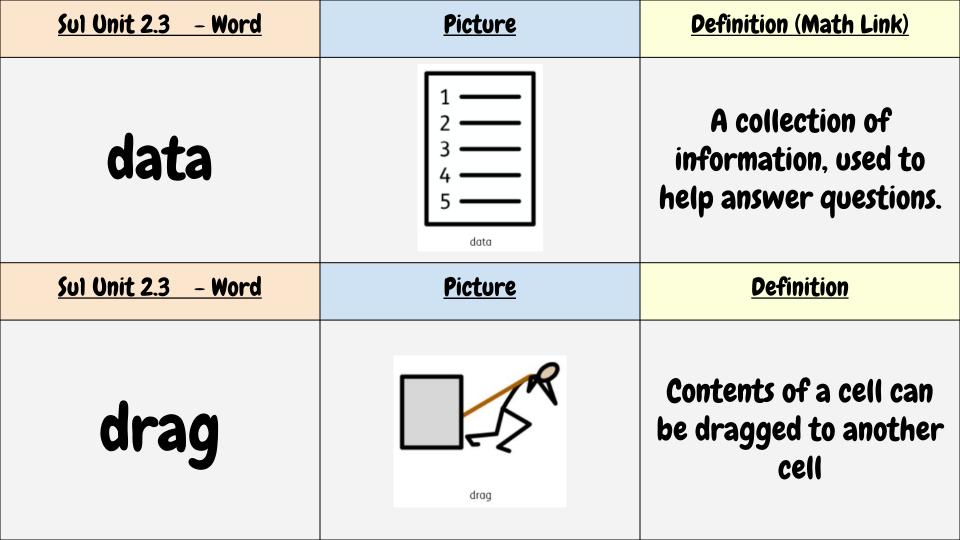

| <u> Sul Unit 2.6 – Word</u> | <u>Picture</u> | <u>Definition (art)</u>                                                                          |
|-----------------------------|----------------|--------------------------------------------------------------------------------------------------|
| impressionism               | Impressionism  | Just captures a scene<br>at a moment. The art<br>gave an 'impression' of<br>the scene.           |
| <u> Sul Unit 2.6 – Word</u> | <u>Picture</u> | <u>Definition (art Link)</u>                                                                     |
| palette                     | Palette        | Within computer graphics,<br>this is the range of colours<br>or shapes available to the<br>user. |