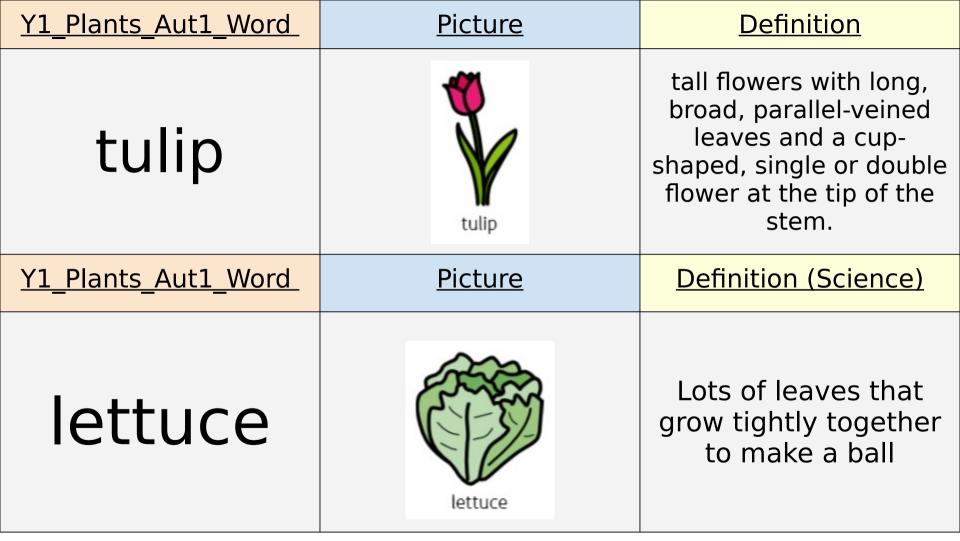

| <u>Y1_Plants_Aut1_Word</u> | <u>Picture</u> | <u>Definition</u>                                                                |
|----------------------------|----------------|----------------------------------------------------------------------------------|
| tomatoes                   | tomatoes       | large, rounded, edible,<br>red berry of an herb                                  |
| <u>Y1_Plants_Aut1_Word</u> | <u>Picture</u> | Definition (Science)                                                             |
| cucumbe<br>r               | Cucumber       | a long thin vegetable<br>with a hard green skin<br>and wet transparent<br>flesh. |