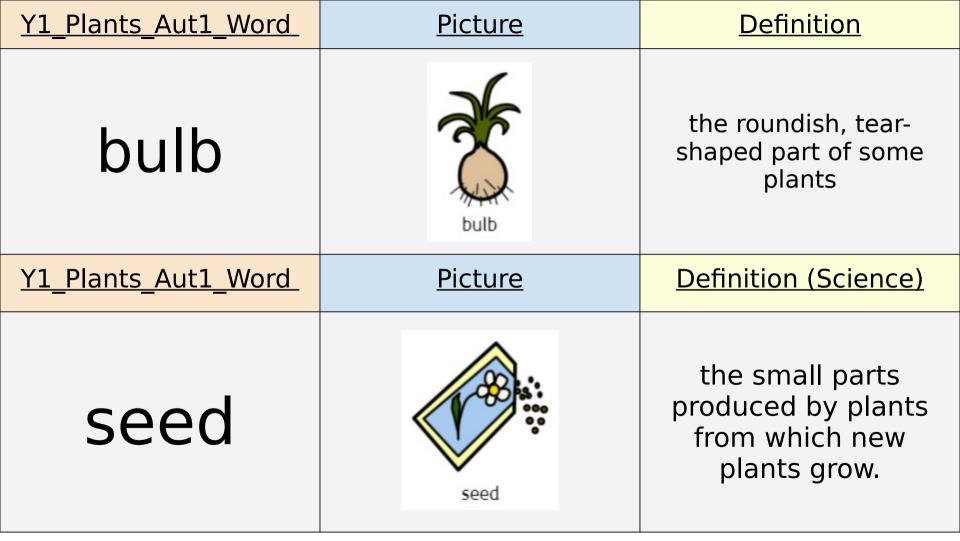

| <u>Y1_Plants_Aut1_Word</u> | <u>Picture</u>                                                                                                                                                                                                                                                                                                                                                                                                                                                                                                                                                                                                                                                                                                                                                                                                                                                                                                                                                                                                                                                                                                                                                                                                                                                                                                                                                                                                                                                                                                                                                                                                                                                                                                                                                                                                                                                                                                                                                                                                                                                                                                                 | <u>Definition</u>                                            |
|----------------------------|--------------------------------------------------------------------------------------------------------------------------------------------------------------------------------------------------------------------------------------------------------------------------------------------------------------------------------------------------------------------------------------------------------------------------------------------------------------------------------------------------------------------------------------------------------------------------------------------------------------------------------------------------------------------------------------------------------------------------------------------------------------------------------------------------------------------------------------------------------------------------------------------------------------------------------------------------------------------------------------------------------------------------------------------------------------------------------------------------------------------------------------------------------------------------------------------------------------------------------------------------------------------------------------------------------------------------------------------------------------------------------------------------------------------------------------------------------------------------------------------------------------------------------------------------------------------------------------------------------------------------------------------------------------------------------------------------------------------------------------------------------------------------------------------------------------------------------------------------------------------------------------------------------------------------------------------------------------------------------------------------------------------------------------------------------------------------------------------------------------------------------|--------------------------------------------------------------|
| fruit                      | fruit                                                                                                                                                                                                                                                                                                                                                                                                                                                                                                                                                                                                                                                                                                                                                                                                                                                                                                                                                                                                                                                                                                                                                                                                                                                                                                                                                                                                                                                                                                                                                                                                                                                                                                                                                                                                                                                                                                                                                                                                                                                                                                                          | the part of a flowering<br>plant that contains the<br>seeds. |
| <u>Y1_Plants_Aut1_Word</u> | <u>Picture</u>                                                                                                                                                                                                                                                                                                                                                                                                                                                                                                                                                                                                                                                                                                                                                                                                                                                                                                                                                                                                                                                                                                                                                                                                                                                                                                                                                                                                                                                                                                                                                                                                                                                                                                                                                                                                                                                                                                                                                                                                                                                                                                                 | Definition (Science)                                         |
| roots                      | Reference of the second | a part of a plant that<br>is usually hidden<br>underground   |