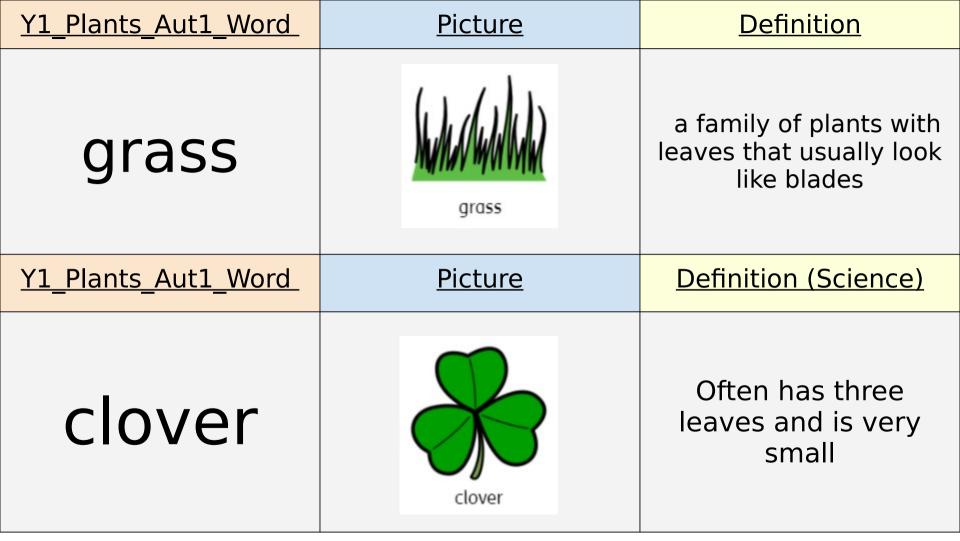

| <u>Y1_Plants_Aut1_Word</u> | <u>Picture</u> | <u>Definition</u>                                         |
|----------------------------|----------------|-----------------------------------------------------------|
| dandelion                  | dandelion      | long and thin yellow<br>leaves that can grow<br>very tall |
| <u>Y1_Plants_Aut1_Word</u> | <u>Picture</u> | <u>Definition (Science)</u>                               |
| oak                        | oak            | Large tree that<br>produces acorns                        |