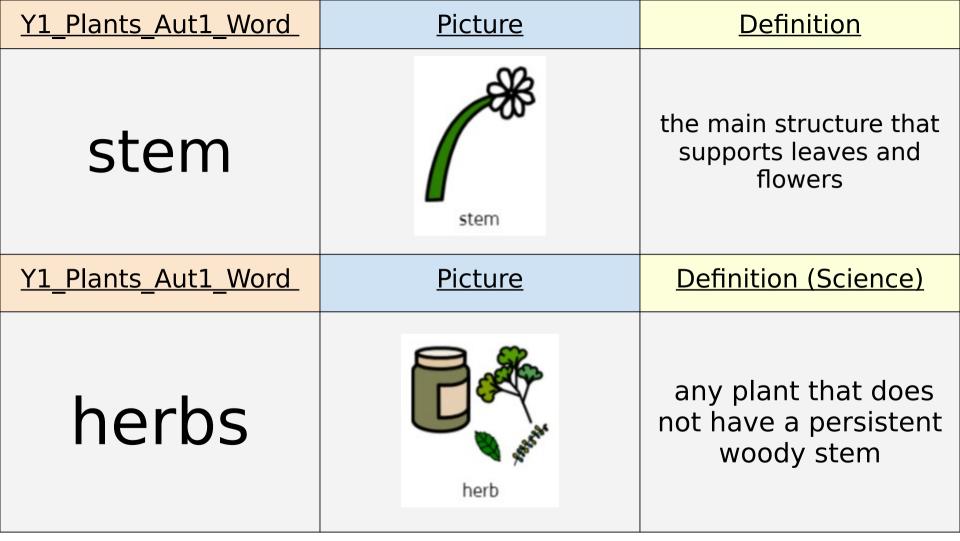

| <u>Y1_Plants_Aut1_Word</u> | <u>Picture</u> | <u>Definition</u>                                                                           |
|----------------------------|----------------|---------------------------------------------------------------------------------------------|
| trunk                      | trunk          | he main stem of a tree<br>apart from branches or<br>roots                                   |
| <u>Y1_Plants_Aut1_Word</u> | <u>Picture</u> | <u>Definition (Science)</u>                                                                 |
| branches                   | branches       | a woody structural<br>member connected to<br>but not part of the<br>central trunk of a tree |